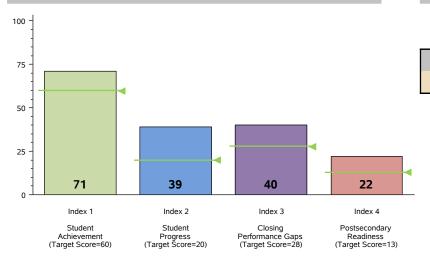

#### **Performance Index Report**

## **Performance Index Summary**

|                               | Points | Maximum | Index |
|-------------------------------|--------|---------|-------|
| Index                         | Earned | Points  | Score |
| 1 - Student Achievement       | 504    | 707     | 71    |
| 2 - Student Progress          | 311    | 800     | 39    |
| 3 - Closing Performance Gaps  | 476    | 1,200   | 40    |
| 4 - Postsecondary Readiness   |        |         |       |
| STAAR Score                   | 22.3   |         |       |
| Graduation Rate Score         | N/A    |         |       |
| Graduation Plan Score         | N/A    |         |       |
| Postsecondary Component Score | N/A    |         | 22    |